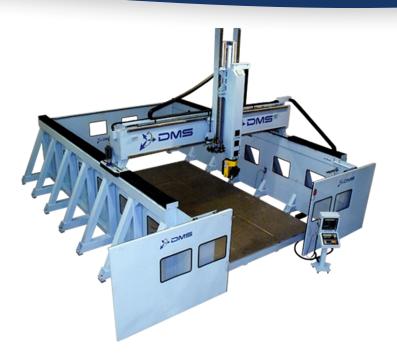

## 5 Axis Large Format Overhead Gantry

5 Axis 10' x 20' x 48" (pictured)

Diversified Machine Systems offers a full line of Large Format CNC Routers.

The Overhead Gantry features an open frame structure without a table surface so to customize the fixture platform.