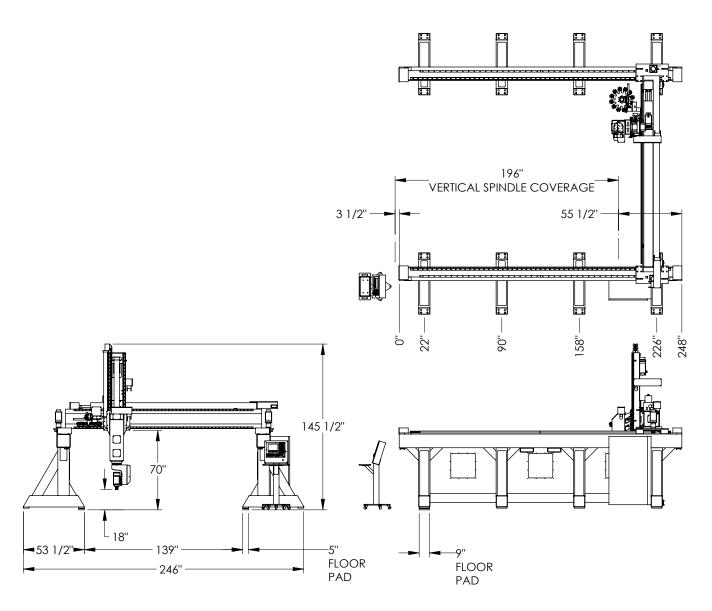

## 5 Axis Large Format Overhead Gantry Drawing

Overhead Side Wall 10'(w) x 15'(d) x 48"(h) (pictured)

<sup>\*</sup>Contact DMS Sales for a full list of optional features at Sales@DMSCNCRouters.com or 855.266.5064.